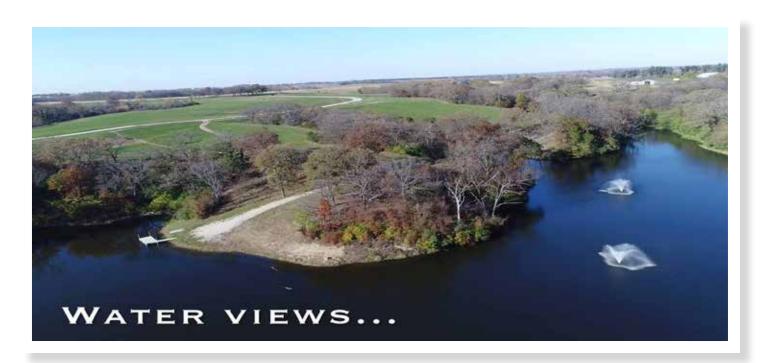

## HERITAGE WOODS | NEAR ADEL, IA

Welcome to Heritage Woods! Located south of Adel, lowa on pavement off of Hwy-169, this acreage development is minutes from Interstate 80. Homeowners have the luxury of open space and the convenience of an easy 15-minute drive to West Des Moines' Jordan Creek Town Center. The exclusive 125-acre community is divided into 25 exclusive lots of various sizes. Lots are available to start home construction. Please contact Stephanie Rice for a private tour of this absolutely stunning development or for more information.