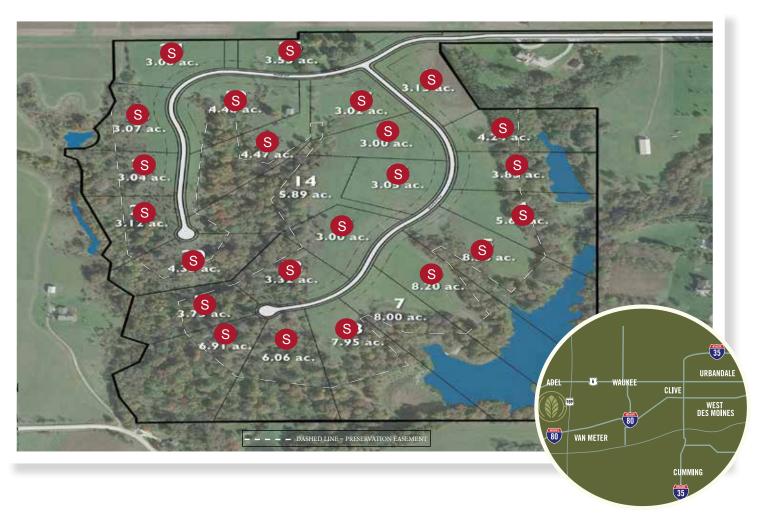

## HERITAGE WOODS | NEAR ADEL, IA

Welcome to Heritage Woods! Located south of Adel, lowa on pavement off of Hwy-169, this acreage development is minutes from Interstate 80. Homeowners have the luxury of open space and the convenience of an easy 15-minute drive to West Des Moines' Jordan Creek Town Center. The exclusive 125-acre community is divided into 25 exclusive lots of various sizes. Lots are available to start home construction. Please contact Stephanie Rice for a private tour of this absolutely stunning development or for more information.

## HERITAGE WOODS | GRADING MAP